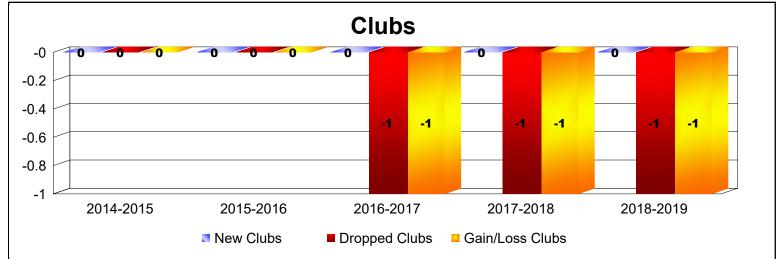

## As of June 2019 Cumulative

| Year      | New<br>Clubs | Dropped<br>Clubs | Gain/<br>Loss<br>Clubs | New<br>Members | Charter<br>Members | Reinstate<br>Members | Transfer<br>Members | Total<br>Member<br>Added | Total<br>Members<br>Dropped | Gain/<br>Loss<br>Members |
|-----------|--------------|------------------|------------------------|----------------|--------------------|----------------------|---------------------|--------------------------|-----------------------------|--------------------------|
| 2014-2015 | 0            | 0                | 0                      | 149            | 1                  | 6                    | 12                  | 168                      | -215                        | -47                      |
| 2015-2016 | 0            | 0                | 0                      | 151            | 1                  | 3                    | 9                   | 164                      | -167                        | -3                       |
| 2016-2017 | 0            | -1               | -1                     | 149            | 1                  | 10                   | 7                   | 167                      | -223                        | -56                      |
| 2017-2018 | 0            | -1               | -1                     | 122            | 1                  | 6                    | 15                  | 144                      | -239                        | -95                      |
| 2018-2019 | 0            | -1               | -1                     | 108            | 0                  | 4                    | 7                   | 119                      | -156                        | -37                      |
| Average   | 0            | -1               | -1                     | 136            | 1                  | 6                    | 10                  | 152                      | -200                        | -48                      |