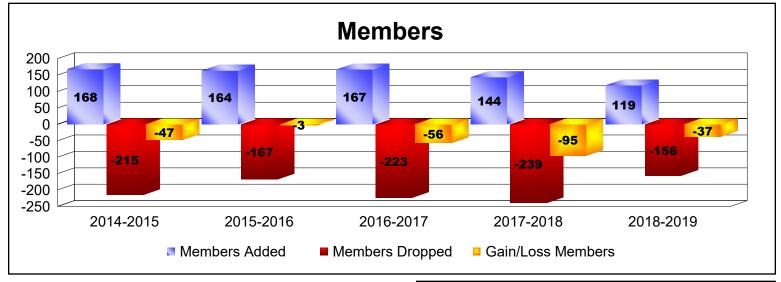

## As of June 2019 Cumulative

| Year      | New<br>Clubs | Dropped<br>Clubs | Gain/<br>Loss<br>Clubs | New<br>Members | Charter<br>Members | Reinstate<br>Members | Transfer<br>Members | Total<br>Member<br>Added | Total<br>Members<br>Dropped | Gain/<br>Loss<br>Members |
|-----------|--------------|------------------|------------------------|----------------|--------------------|----------------------|---------------------|--------------------------|-----------------------------|--------------------------|
| 2014-2015 | 0            | 0                | 0                      | 149            | 1                  | 6                    | 12                  | 168                      | -215                        | -47                      |
| 2015-2016 | 0            | 0                | 0                      | 151            | 1                  | 3                    | 9                   | 164                      | -167                        | -3                       |
| 2016-2017 | 0            | -1               | -1                     | 149            | 1                  | 10                   | 7                   | 167                      | -223                        | -56                      |
| 2017-2018 | 0            | -1               | -1                     | 122            | 1                  | 6                    | 15                  | 144                      | -239                        | -95                      |
| 2018-2019 | 0            | -1               | -1                     | 108            | 0                  | 4                    | 7                   | 119                      | -156                        | -37                      |
| Average   | 0            | -1               | -1                     | 136            | 1                  | 6                    | 10                  | 152                      | -200                        | -48                      |